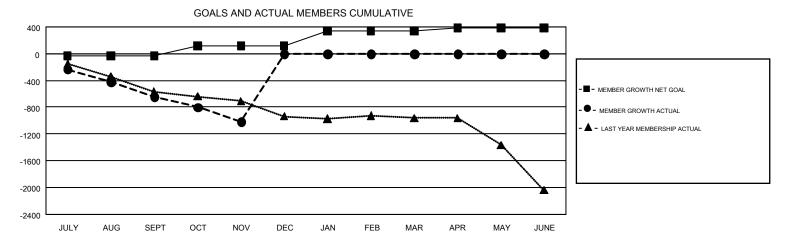

## GMT Constitutional Area 4, Group A

GMT: ANTTI FORSELL

REPORT DOES NOT INCLUDE CLUBS IN UNDISTRICTED AREAS.

| Clubs                 |               |           |               | Members               |                           |                         |                                                    |  |
|-----------------------|---------------|-----------|---------------|-----------------------|---------------------------|-------------------------|----------------------------------------------------|--|
| RESULTS FOR 2017-2018 |               |           |               | RESULTS FOR 2017-2018 |                           |                         |                                                    |  |
| QUARTER               | NEW CLUB GOAL | NEW CLUBS | DROPPED CLUBS | QUARTER               | MEMBER GROWTH NET<br>GOAL | MEMBER GROWTH<br>ACTUAL | DROPPED<br>MEMBERS ACTUAL<br>(including transfers) |  |
| JULY/AUG/SEPT         | 1             | 1         | 19            | JULY/AUG/SEPT         | -35                       | 471                     | 1,011                                              |  |
| OCT/NOV/DEC           | 5             | 1         | 3             | OCT/NOV/DEC           | 155                       | 567                     | 886                                                |  |
| JAN/FEB/MAR           | 10            | 0         | 0             | JAN/FEB/MAR           | 223                       | 0                       | 0                                                  |  |
| APR/MAY/JUNE          | 10            | 0         | 0             | APR/MAY/JUNE          | 44                        | 0                       | 0                                                  |  |