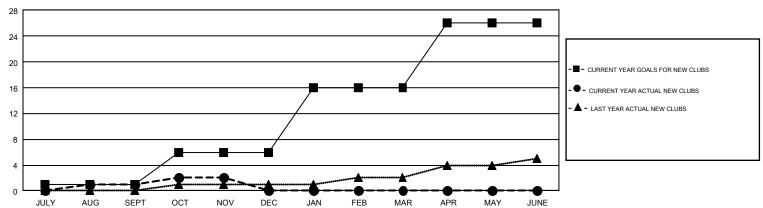

## GMT Constitutional Area 4, Group A

GMT: ANTTI FORSELL

REPORT DOES NOT INCLUDE CLUBS IN UNDISTRICTED AREAS.

| Clubs                 |               |           |               | Members               |                           |                         |                                                    |  |
|-----------------------|---------------|-----------|---------------|-----------------------|---------------------------|-------------------------|----------------------------------------------------|--|
| RESULTS FOR 2017-2018 |               |           |               | RESULTS FOR 2017-2018 |                           |                         |                                                    |  |
| QUARTER               | NEW CLUB GOAL | NEW CLUBS | DROPPED CLUBS | QUARTER               | MEMBER GROWTH NET<br>GOAL | MEMBER GROWTH<br>ACTUAL | DROPPED<br>MEMBERS ACTUAL<br>(including transfers) |  |
| JULY/AUG/SEPT         | 1             | 1         | 19            | JULY/AUG/SEPT         | -35                       | 471                     | 1,011                                              |  |
| OCT/NOV/DEC           | 5             | 1         | 3             | OCT/NOV/DEC           | 155                       | 567                     | 886                                                |  |
| JAN/FEB/MAR           | 10            | 0         | 0             | JAN/FEB/MAR           | 223                       | 0                       | 0                                                  |  |
| APR/MAY/JUNE          | 10            | 0         | 0             | APR/MAY/JUNE          | 44                        | 0                       | 0                                                  |  |